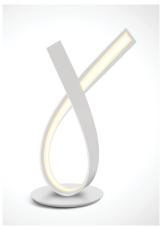

## **JAKE**

10W LED Decorative table lamp with On/Off switch, power cord, and plug

| Family | Item / Wattage / Lumen    | CCT               | CRI | Finish                    | Driver      | IP Rating | Input voltage           |
|--------|---------------------------|-------------------|-----|---------------------------|-------------|-----------|-------------------------|
| JAKE   |                           |                   |     |                           |             |           |                         |
|        | <b>D61086</b>   10W   550 | <b>30</b>   3000K |     | W white black brshd brass | N   non dim | 20   IP20 | <b>120</b>   120V input |

| example | Family | Item / Wattage / Lumen | CCT | CRI | Finish | Driver | IP Rating | Input voltage |
|---------|--------|------------------------|-----|-----|--------|--------|-----------|---------------|
|         | JAKE   | D61086 10W 550         | 30  | 80  | В      | N      | 20        | 120           |