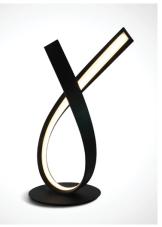

## **JAKE**

10W LED Decorative table lamp with On/Off switch, power cord, and plug

| Family | Item / Wattage / Lumen    | CCT               | CRI | Finish                    | Driver      | IP Rating | Input voltage           |
|--------|---------------------------|-------------------|-----|---------------------------|-------------|-----------|-------------------------|
| JAKE   |                           |                   |     |                           |             |           |                         |
|        | <b>D61086</b>   10W   550 | <b>30</b>   3000K |     | W white black brshd brass | N   non dim | 20   IP20 | <b>120</b>   120V input |

| example | Family | Item / Wattage / Lumen | CCT | CRI | Finish | Driver | IP Rating | Input voltage |
|---------|--------|------------------------|-----|-----|--------|--------|-----------|---------------|
|         | JAKE   | D61086 10W 550         | 30  | 80  | В      | N      | 20        | 120           |