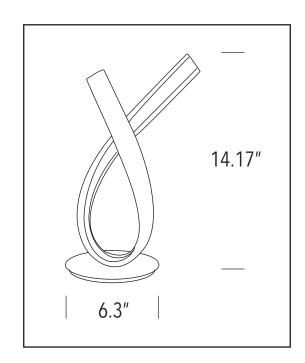

## **JAKE**

10W LED Decorative table lamp with On/Off switch, power cord, and plug

| Family | Item / Wattage / Lumen    | CCT               | CRI | Finish                    | Driver      | IP Rating | Input voltage           |
|--------|---------------------------|-------------------|-----|---------------------------|-------------|-----------|-------------------------|
| JAKE   |                           |                   |     |                           |             |           |                         |
|        | <b>D61086</b>   10W   550 | <b>30</b>   3000K |     | W white black brshd brass | N   non dim | 20   IP20 | <b>120</b>   120V input |