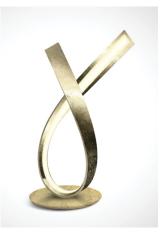

## **JAKE**

10W LED Decorative table lamp with On/Off switch, power cord, and plug

| Family | Item / Wattage / Lumen    | CCT               | CRI | Finish                    | Driver      | IP Rating | Input voltage           |
|--------|---------------------------|-------------------|-----|---------------------------|-------------|-----------|-------------------------|
| JAKE   |                           |                   |     |                           |             |           |                         |
|        | <b>D61086</b>   10W   550 | <b>30</b>   3000K |     | W white black brshd brass | N   non dim | 20   IP20 | <b>120</b>   120V input |

| example | Family | Item / Wattage / Lumen | CCT | CRI | Finish | Driver | IP Rating | Input voltage |
|---------|--------|------------------------|-----|-----|--------|--------|-----------|---------------|
|         | JAKE   | D61086 10W 550         | 30  | 80  | В      | N      | 20        | 120           |