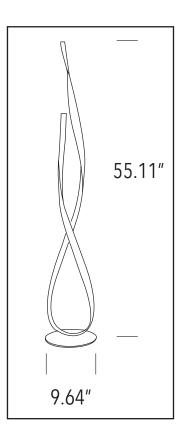

date customer project quantity

JA

25W LED Decorative floor lamp with On/Off switch, power cord, and plug

| Family | Item / Wattage / Lumen | CCT             | CRI         | Finish                                | Driver    | IP Rating | Input voltage    |
|--------|------------------------|-----------------|-------------|---------------------------------------|-----------|-----------|------------------|
| JAKE   | D61086A 29W 1740       | <b>30</b> 3000K | 80   80 CRI | W white<br>B black<br>BBS brshd brass | N non dim | 20   IP20 | 120   120V input |