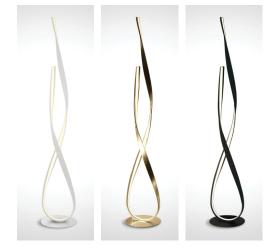

date customer project quantity

JA

25W LED Decorative floor lamp with On/Off switch, power cord, and plug

| Family | Item / Wattage / Lumen | CCT             | CRI         | Finish                                | Driver    | IP Rating | Input voltage    |
|--------|------------------------|-----------------|-------------|---------------------------------------|-----------|-----------|------------------|
| JAKE   | D61086A 29W 1740       | <b>30</b> 3000K | 80   80 CRI | W white<br>B black<br>BBS brshd brass | N non dim | 20   IP20 | 120   120V input |