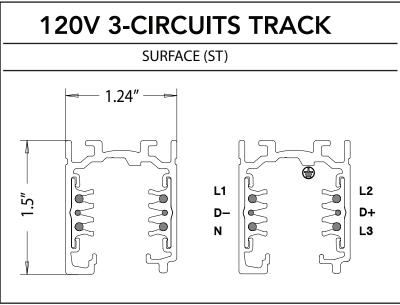

## Track System, 3-Circuit - Surface-Mounted, 0-10 DIMMING

**7-conductor** surface track for three circuits plus data bus, consists of an extruded aluminium profile and two PVC supporter profiles, each with three impeded 12 gauge cross section copper conductors, plus one PVC supporter profile with three impeded 22 gauge cross section nickel plated copper conductors, for two independent switchable circuits, earthing through the aluminium profile plus two data conductors.