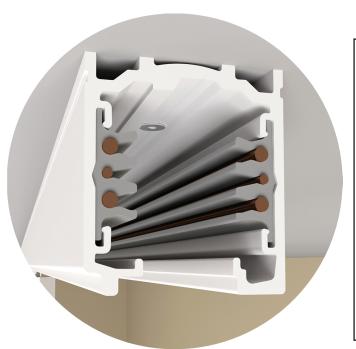

## Track System, 3-Circuit - Surface-Mounted, 0-10 DIMMING

**7-conductor** surface track for three circuits plus data bus, consists of an extruded aluminium profile and two PVC supporter profiles, each with three impeded 12 gauge cross section copper conductors, plus one PVC supporter profile with three impeded 22 gauge cross section nickel plated copper conductors, for two independent switchable circuits, earthing through the aluminium profile plus two data conductors.