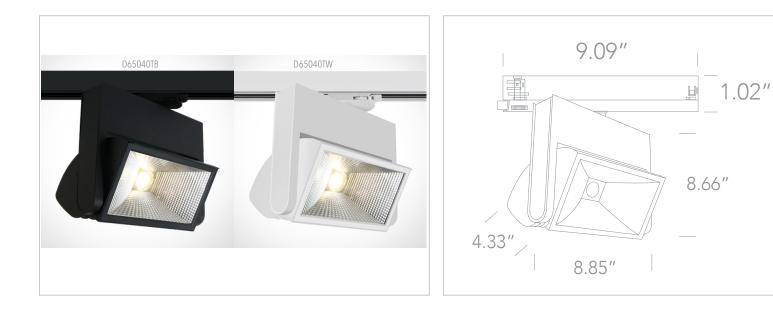

## EXPO D65040T 40W COB LED Adjustable Track Spot

| FAMILY                                                                                              | ITEM#                                                                                             | WATTAGE    | LUMENS           |          | CCT            |          | BEAM         |        | FINISH         |        | DRIVER         |                 | RATING           | INPUT VOLTAGE |              |  |
|-----------------------------------------------------------------------------------------------------|---------------------------------------------------------------------------------------------------|------------|------------------|----------|----------------|----------|--------------|--------|----------------|--------|----------------|-----------------|------------------|---------------|--------------|--|
| EXPO                                                                                                | D65040TW                                                                                          | 40W        |                  |          | 40             |          | 60           |        | W              |        | Α              |                 | 20               |               | 120          |  |
|                                                                                                     |                                                                                                   |            |                  |          |                |          |              |        |                |        | Intertek       | LED<br>BUILT IN | <b>90</b><br>CRI |               | ADJUSTABLE   |  |
| FAMILY                                                                                              | ITEM#                                                                                             | WATTAGE    | LUMENS           | CCT      |                | BEAM     |              | FINISH |                | DRIVER |                | IP RATING       |                  | INPUT VOLTAGE |              |  |
| EXPO                                                                                                |                                                                                                   |            |                  |          |                |          |              |        |                |        |                |                 |                  |               |              |  |
|                                                                                                     | D65040TW<br>D65040TB                                                                              | 40W<br>40W | 3600lm<br>3600lm | 40<br>40 | 4000K<br>4000K | 60<br>60 | 60 °<br>60 ° | W<br>B | WHITE<br>BLACK | A<br>A | 0-10V<br>0-10V | 20<br>20        | IP20<br>IP20     | 120<br>277    | 120V<br>277V |  |
| NOTES                                                                                               | These fixtures are compatible with the <b>TRK-3</b> , 120V, 0-10 dimming, 3-circuit track system. |            |                  | W        | /EB L          | INK      | (S:          |        |                |        |                |                 |                  |               |              |  |
| These fixtures are also compatible with the <b>TRK</b> , 277V 0-10 dimming, 2-circuit track system. |                                                                                                   |            |                  |          |                |          |              |        |                |        |                |                 |                  |               |              |  |
|                                                                                                     |                                                                                                   |            |                  |          |                |          |              |        |                |        |                |                 |                  |               |              |  |
|                                                                                                     |                                                                                                   |            |                  |          |                |          |              |        |                |        |                |                 |                  |               |              |  |
|                                                                                                     |                                                                                                   |            |                  |          |                |          |              |        |                |        |                |                 |                  |               |              |  |