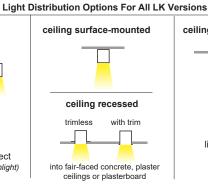

## LICHTKANAL 070

Lighting System (Indoor Ceiling Recessed - IP20)

date customer project quantity

LICHTKANAL is available in several variations. The diffuser is in form of different acrylic profiles for various lighting tasks. All Lichtkanal sizes are characterized by their continuously illuminated surface. Individual solutions, e.g. wall-ceiling or walledge solutions can be designed.

- · acrylic diffuser profile with snap-in technique
- · highest-quality aluminum profile
- · various suspension systems available as accessories

Click here for LK070 Outdoor Recessed Ceiling

Click here for LK045 Indoor Recessed Ceiling

Click here for LK45 Indoor Ceiling Surface

Click here for LK70 Indoor Ceiling Surface

Click here for LK70 Outdoor Ceiling Surface Click here for LK45 Indoor Ceiling Pendant

Click here for LK70 Indoor Ceiling Pendant

Click here for LK70 Outdoor Ceiling Pendant Click here for LK45 Indoor Wall Surface

Click here for LK70 Indoor Wall Surface

Click here for LK70 Outdoor Wall Surface

example...

| Family | Profile size | Mounting | Insert CCT | Performance | Finish | Driver | Input voltage Run Length in ft. |    |  |
|--------|--------------|----------|------------|-------------|--------|--------|---------------------------------|----|--|
| LK     | LK070        | RST      | 40         | L           | S      | Α      | U                               | 12 |  |