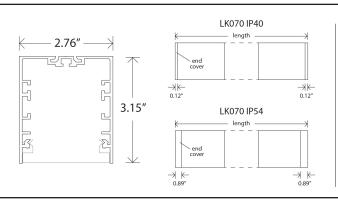

| Family | Profile size |      |          | Mounting |                                  | Insert CCT |       | Performance |                       | Finish |        | [ | Driver  |     | t voltage | Run Length in ft. |
|--------|--------------|------|----------|----------|----------------------------------|------------|-------|-------------|-----------------------|--------|--------|---|---------|-----|-----------|-------------------|
| LK     |              |      |          |          |                                  | ].[        |       |             |                       |        |        |   |         |     |           |                   |
|        | LK70         | 70mm | ( 2.76") | RT       | recess with trim - for drywall   | 27         | 2700K | L           | 1100 <sub>lm/ft</sub> | s      | silver | N | non-dim | 120 | 120V      |                   |
|        |              |      |          | RNT      | recess w/out trim - for drywall  | 30         | 3000K |             |                       | В      | black  | Α | 0-10V   | 277 | 277V      |                   |
|        |              |      |          | RTC      | recess with trim - for concrete  | 35         | 3500K |             |                       | w      | white  |   |         | U   | universal |                   |
|        |              |      |          | RNTC     | recess w/out trim - for concrete | 40         | 4000K |             |                       |        |        |   |         |     |           |                   |
|        |              |      |          |          |                                  |            |       |             |                       |        |        |   |         |     |           |                   |
|        |              |      |          |          |                                  |            |       |             |                       |        |        |   |         |     |           |                   |
|        |              |      |          |          |                                  |            |       |             |                       |        |        |   |         |     |           |                   |
|        |              |      |          |          |                                  |            |       |             |                       |        |        |   |         |     |           |                   |
|        |              |      |          |          |                                  |            |       |             |                       |        |        |   |         |     |           |                   |
|        |              |      |          |          |                                  |            |       |             |                       |        |        |   |         |     |           |                   |

Notes: \*4' is the smallest length for all sizes