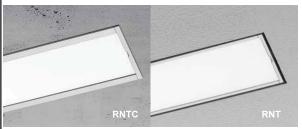

| Family | Profile size |      |          | Mounting |                                  | Insert CCT |       | Performance |                       | Finish |        | [ | Driver  |     | t voltage | Run Length in ft. |
|--------|--------------|------|----------|----------|----------------------------------|------------|-------|-------------|-----------------------|--------|--------|---|---------|-----|-----------|-------------------|
| LK     |              |      |          |          |                                  | ].[        |       |             |                       |        |        |   |         |     |           |                   |
|        | LK70         | 70mm | ( 2.76") | RT       | recess with trim - for drywall   | 27         | 2700K | L           | 1100 <sub>lm/ft</sub> | s      | silver | N | non-dim | 120 | 120V      |                   |
|        |              |      |          | RNT      | recess w/out trim - for drywall  | 30         | 3000K |             |                       | В      | black  | Α | 0-10V   | 277 | 277V      |                   |
|        |              |      |          | RTC      | recess with trim - for concrete  | 35         | 3500K |             |                       | w      | white  |   |         | U   | universal |                   |
|        |              |      |          | RNTC     | recess w/out trim - for concrete | 40         | 4000K |             |                       |        |        |   |         |     |           |                   |
|        |              |      |          |          |                                  |            |       |             |                       |        |        |   |         |     |           |                   |
|        |              |      |          |          |                                  |            |       |             |                       |        |        |   |         |     |           |                   |
|        |              |      |          |          |                                  |            |       |             |                       |        |        |   |         |     |           |                   |
|        |              |      |          |          |                                  |            |       |             |                       |        |        |   |         |     |           |                   |
|        |              |      |          |          |                                  |            |       |             |                       |        |        |   |         |     |           |                   |
|        |              |      |          |          |                                  |            |       |             |                       |        |        |   |         |     |           |                   |