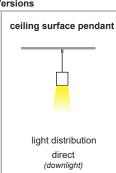

Click here for LK45 Indoor Ceiling Surface

Click here for LK70 Indoor Ceiling Surface

Click here for LK70 Outdoor Ceiling Surface Click here for LK45 Indoor Ceiling Pendant

Click here for LK70 Indoor Ceiling Pendant

Click here for LK70 Outdoor Ceiling Pendant Click here for LK45 Indoor Wall Surface

Click here for LK70 Indoor Wall Surface

Click here for LK70 Outdoor Wall Surface

example...

| Family | Profile size | Mounting | Insert CCT | Performance | Finish | Driver | Input voltage Run Length in ft. |    |  |
|--------|--------------|----------|------------|-------------|--------|--------|---------------------------------|----|--|
| LK     | LK070        | RST      | 40         | L           | S      | Α      | U                               | 12 |  |