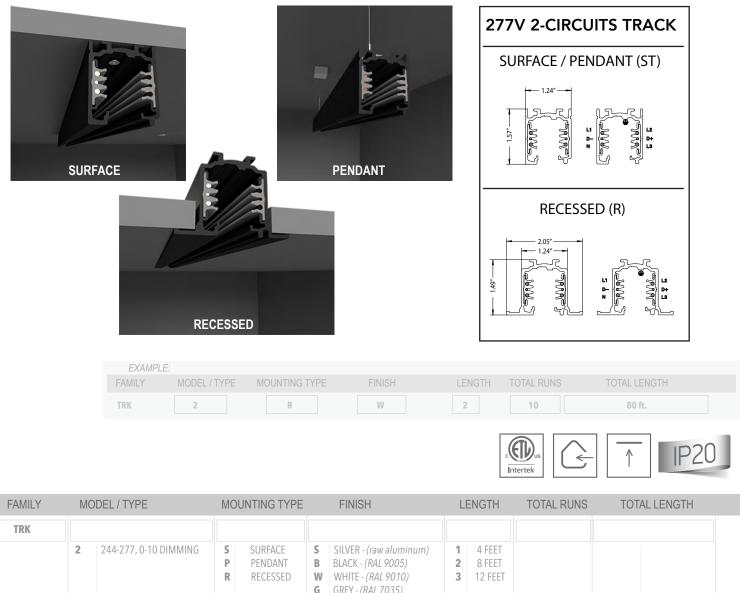

## **TRK** Track System, 2-Circuit - Surface-Mounted, Pendant-Mounted, and Recess-Mounted, 244-277V, 0-10 DIMMING

**7-conductor** surface track for two circuits plus data bus, consists of an extruded aluminium profile and two PVC supporter profiles, each with two impeded 12 gauge cross section copper conductors, plus one PVC supporter profile with two impeded 22 gauge cross section nickel plated copper conductors, for two independent switchable circuits, earthing through the aluminum profile plus two data conductors.

|       |                                                                            | GILLI - (MAL 7033) |  |
|-------|----------------------------------------------------------------------------|--------------------|--|
| NOTES | Providing power – Total light management<br>Precise and efficient lighting | WEB LINKS:         |  |
|       |                                                                            | TRK                |  |
|       |                                                                            |                    |  |