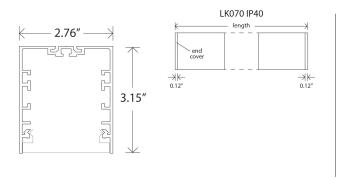

| Family | Profile size |      | Mounting |    | Insert CCT              |    | Performance |   | Finish                |                                          | Į      | Driver   | Input voltage Run Length in ft. |     |           |  |
|--------|--------------|------|----------|----|-------------------------|----|-------------|---|-----------------------|------------------------------------------|--------|----------|---------------------------------|-----|-----------|--|
| LK     |              |      |          |    |                         |    |             |   |                       |                                          |        | $  \Box$ |                                 |     |           |  |
|        | LK70         | 70mm | ( 2.76") | WD | wall direct (downlight) | 27 | 2700K       | L | 1100 <sub>lm/ft</sub> | s                                        | silver | N        | non-dim                         | 120 | 120V      |  |
|        |              |      |          | WI | wall direct (uplight)   | 30 | 3000K       |   |                       | В                                        | black  | Α        | 0-10V                           | 277 |           |  |
|        |              |      |          |    |                         | 35 | 3500K       |   |                       | W                                        | white  |          |                                 | U   | universal |  |
|        |              |      |          |    |                         | 40 | 4000K       |   |                       |                                          |        |          |                                 |     |           |  |
|        |              |      |          |    |                         |    |             |   |                       |                                          |        |          |                                 |     |           |  |
|        |              |      |          |    |                         |    |             |   |                       |                                          |        |          |                                 |     |           |  |
|        |              |      |          |    |                         |    |             |   |                       |                                          |        |          |                                 |     |           |  |
|        |              |      |          |    |                         |    |             |   |                       |                                          |        |          |                                 |     |           |  |
|        |              |      |          |    |                         |    |             |   |                       |                                          |        |          |                                 |     |           |  |
|        |              |      |          |    |                         |    |             |   |                       |                                          |        |          |                                 |     |           |  |
|        |              |      |          |    |                         |    |             |   |                       |                                          |        |          |                                 |     |           |  |
|        |              |      |          |    |                         |    |             |   |                       |                                          |        |          |                                 |     |           |  |
|        |              |      |          |    |                         |    |             |   |                       |                                          |        |          |                                 |     |           |  |
|        |              |      |          |    |                         |    |             |   |                       |                                          |        |          |                                 |     |           |  |
|        |              |      |          |    |                         |    |             |   | Notes:                | *4' is the smallest length for all sizes |        |          |                                 |     |           |  |