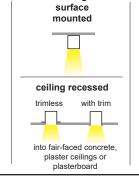

## **LK70 Wall Surface**

Click here for LK45 Wall Surface

example...

Click here for LK45 Ceiling Surface

Click here for LK70 Ceiling Surface

customer project quantity

LICHTKANAL is available in several variations. The diffuser is in form of different acrylic profiles for various lighting tasks. All Lichtkanal sizes are characterized by their continuously illuminated surface. Individual solutions, e.g. wall-ceiling or wall-edge solutions can be designed.

- · acrylic diffuser profile with snap-in technique
- · highest-quality aluminum profile
- · various suspension systems available as accessories

Click here for LK45 Ceiling Recessed

Click here for LK45 Ceiling Pendant