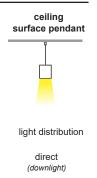

Click here for LK70 Ceiling Pendant

| Family | Family Profile size |    | Mounting Ir | nsert CCT | Performance | Finish | Driver | Input voltage Run Length in ft. |    |  |
|--------|---------------------|----|-------------|-----------|-------------|--------|--------|---------------------------------|----|--|
| LK     | LK070               | WD |             | 40        | L           | S      | Α      | U                               | 12 |  |