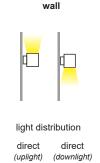

| Family | Profile size |      | Mounting |    | Insert CCT              |    | Performance |   | Finish                |                                          | Į      | Driver   | Input voltage Run Length in ft. |     |           |  |
|--------|--------------|------|----------|----|-------------------------|----|-------------|---|-----------------------|------------------------------------------|--------|----------|---------------------------------|-----|-----------|--|
| LK     |              |      |          |    |                         |    |             |   |                       |                                          |        | $  \Box$ |                                 |     |           |  |
|        | LK70         | 70mm | ( 2.76") | WD | wall direct (downlight) | 27 | 2700K       | L | 1100 <sub>lm/ft</sub> | s                                        | silver | N        | non-dim                         | 120 | 120V      |  |
|        |              |      |          | WI | wall direct (uplight)   | 30 | 3000K       |   |                       | В                                        | black  | Α        | 0-10V                           | 277 |           |  |
|        |              |      |          |    |                         | 35 | 3500K       |   |                       | W                                        | white  |          |                                 | U   | universal |  |
|        |              |      |          |    |                         | 40 | 4000K       |   |                       |                                          |        |          |                                 |     |           |  |
|        |              |      |          |    |                         |    |             |   |                       |                                          |        |          |                                 |     |           |  |
|        |              |      |          |    |                         |    |             |   |                       |                                          |        |          |                                 |     |           |  |
|        |              |      |          |    |                         |    |             |   |                       |                                          |        |          |                                 |     |           |  |
|        |              |      |          |    |                         |    |             |   |                       |                                          |        |          |                                 |     |           |  |
|        |              |      |          |    |                         |    |             |   |                       |                                          |        |          |                                 |     |           |  |
|        |              |      |          |    |                         |    |             |   |                       |                                          |        |          |                                 |     |           |  |
|        |              |      |          |    |                         |    |             |   |                       |                                          |        |          |                                 |     |           |  |
|        |              |      |          |    |                         |    |             |   |                       |                                          |        |          |                                 |     |           |  |
|        |              |      |          |    |                         |    |             |   |                       |                                          |        |          |                                 |     |           |  |
|        |              |      |          |    |                         |    |             |   |                       |                                          |        |          |                                 |     |           |  |
|        |              |      |          |    |                         |    |             |   | Notes:                | *4' is the smallest length for all sizes |        |          |                                 |     |           |  |