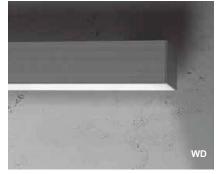

## **LK70 Wall Surface**

Click here for LK45 Wall Surface

example...

Click here for LK45 Ceiling Surface

Click here for LK70 Ceiling Surface

customer project quantity

LICHTKANAL is available in several variations. The diffuser is in form of different acrylic profiles for various lighting tasks. All Lichtkanal sizes are characterized by their continuously illuminated surface. Individual solutions, e.g. wall-ceiling or wall-edge solutions can be designed.

| Family | Profile size |      | Mounting |    | Insert CCT              |    | Performance |   | Finish                |                                          | Į      | Driver   | Input voltage Run Length in ft. |     |           |  |
|--------|--------------|------|----------|----|-------------------------|----|-------------|---|-----------------------|------------------------------------------|--------|----------|---------------------------------|-----|-----------|--|
| LK     |              |      |          |    |                         |    |             |   |                       |                                          |        | $  \Box$ |                                 |     |           |  |
|        | LK70         | 70mm | ( 2.76") | WD | wall direct (downlight) | 27 | 2700K       | L | 1100 <sub>lm/ft</sub> | s                                        | silver | N        | non-dim                         | 120 | 120V      |  |
|        |              |      |          | WI | wall direct (uplight)   | 30 | 3000K       |   |                       | В                                        | black  | Α        | 0-10V                           | 277 |           |  |
|        |              |      |          |    |                         | 35 | 3500K       |   |                       | W                                        | white  |          |                                 | U   | universal |  |
|        |              |      |          |    |                         | 40 | 4000K       |   |                       |                                          |        |          |                                 |     |           |  |
|        |              |      |          |    |                         |    |             |   |                       |                                          |        |          |                                 |     |           |  |
|        |              |      |          |    |                         |    |             |   |                       |                                          |        |          |                                 |     |           |  |
|        |              |      |          |    |                         |    |             |   |                       |                                          |        |          |                                 |     |           |  |
|        |              |      |          |    |                         |    |             |   |                       |                                          |        |          |                                 |     |           |  |
|        |              |      |          |    |                         |    |             |   |                       |                                          |        |          |                                 |     |           |  |
|        |              |      |          |    |                         |    |             |   |                       |                                          |        |          |                                 |     |           |  |
|        |              |      |          |    |                         |    |             |   |                       |                                          |        |          |                                 |     |           |  |
|        |              |      |          |    |                         |    |             |   |                       |                                          |        |          |                                 |     |           |  |
|        |              |      |          |    |                         |    |             |   |                       |                                          |        |          |                                 |     |           |  |
|        |              |      |          |    |                         |    |             |   |                       |                                          |        |          |                                 |     |           |  |
|        |              |      |          |    |                         |    |             |   | Notes:                | *4' is the smallest length for all sizes |        |          |                                 |     |           |  |