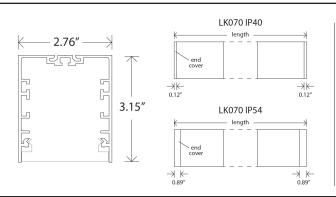

## LICHTKANAL 070

Lighting System (Outdoor Ceiling Recessed - IP54)

date customer project quantity

LICHTKANAL is available in several variations. The diffuser is in form of different acrylic profiles for various lighting tasks. All Lichtkanal sizes are characterized by their continuously illuminated surface. Individual solutions, e.g. wall-ceiling or wall-edge solutions can be designed.

- · acrylic diffuser profile with snap-in technique
- · highest-quality aluminum profile
- · various suspension systems available as accessories

Click here for LK070 Indoor Recessed Ceiling

Click here for LK045 Indoor Recessed Ceiling