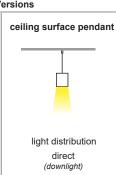

Click here for LK45 Indoor Ceiling Surface

Click here for LK70 Indoor Ceiling Surface

Click here for LK70 Outdoor Ceiling Surface Click here for LK45 Indoor Ceiling Pendant

Click here for LK70 Indoor Ceiling Pendant

Click here for LK70 Outdoor Ceiling Pendant Click here for LK45 Indoor Wall Surface

Click here for LK70 Indoor Wall Surface

Click here for LK70 Outdoor Wall Surface

example...

| _ linox | mounty [ |        |    |     |  |
|---------|----------|--------|----|-----|--|
| age     | Run      | Length | in | ft. |  |