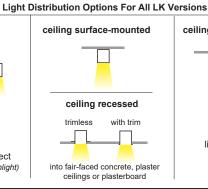

## LICHTKANAL 070

Lighting System (Outdoor Ceiling Recessed - IP54)

date customer project quantity

LICHTKANAL is available in several variations. The diffuser is in form of different acrylic profiles for various lighting tasks. All Lichtkanal sizes are characterized by their continuously illuminated surface. Individual solutions, e.g. wall-ceiling or wall-edge solutions can be designed.

- · acrylic diffuser profile with snap-in technique
- · highest-quality aluminum profile
- · various suspension systems available as accessories

Click here for LK070 Indoor Recessed Ceiling

Click here for LK045 Indoor Recessed Ceiling

Click here for LK45 Indoor Ceiling Surface

Click here for LK70 Indoor Ceiling Surface

Click here for LK70 Outdoor Ceiling Surface Click here for LK45 Indoor Ceiling Pendant

Click here for LK70 Indoor Ceiling Pendant

Click here for LK70 Outdoor Ceiling Pendant Click here for LK45 Indoor Wall Surface

Click here for LK70 Indoor Wall Surface

Click here for LK70 Outdoor Wall Surface

example...

| _ linox | mounty [ |        |    |     |  |
|---------|----------|--------|----|-----|--|
| age     | Run      | Length | in | ft. |  |