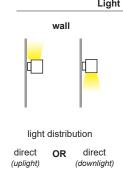

## LICHTKANAL 070

Lighting System (Outdoor Ceiling Recessed - IP54)

date customer project quantity

LICHTKANAL is available in several variations. The diffuser is in form of different acrylic profiles for various lighting tasks. All Lichtkanal sizes are characterized by their continuously illuminated surface. Individual solutions, e.g. wall-ceiling or wall-edge solutions can be designed.