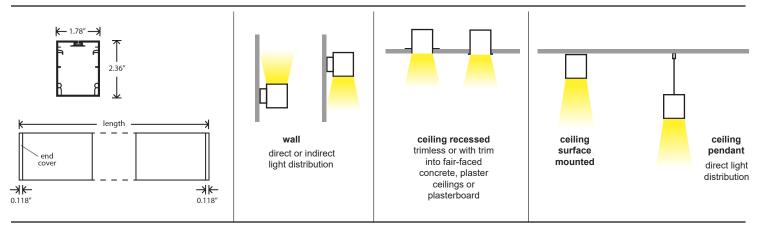

## LICHTKANAL 045 Lighting

System

## **LK45 Wall Surface**

Click here for LK70 Wall Surface

Click here for LK45 Ceiling Surface

Click here for LK70 Ceiling Surface

date customer project quantity

LICHTKANAL is available in several variations. The diffuser is in form of different acrylic profiles for various lighting tasks. All Lichtkanal sizes are characterized by their continuously illuminated surface. Individual solutions, e.g. wall-ceiling or wall-edge solutions can be designed.

## Click here for LK45 Ceiling Recessed

LK45 Ceiling Pendant

Click here for

PC

Click here for LK70 Ceiling Recessed

Click here for LK70 Ceiling Pendant