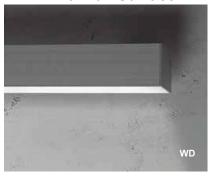

## **LK45 Wall Surface**

Click here for LK70 Wall Surface

Click here for LK45 Ceiling Surface

Click here for LK70 Ceiling Surface

date customer project quantity

LICHTKANAL is available in several variations. The diffuser is in form of different acrylic profiles for various lighting tasks. All Lichtkanal sizes are characterized by their continuously illuminated surface. Individual solutions, e.g. wall-ceiling or wall-edge solutions can be designed.

## example...

Family

LK

| Family | Profile size |    | Mounting                |    | Insert CCT |   | Performance           |   | Finish |    | Remote  |     | t voltage | Run Length |
|--------|--------------|----|-------------------------|----|------------|---|-----------------------|---|--------|----|---------|-----|-----------|------------|
| LK     |              |    |                         |    |            |   |                       |   |        | ļΓ |         |     |           |            |
| LK45   | 45mm (1.78") | WD | wall direct (downlight) | 27 | 2700K      | L | 1100 <sub>lm/ft</sub> | s | silver | N  | non-dim | 120 | 120V      | *4'        |
|        | ,            | WI | wall direct (uplight)   | 30 | 3000K      |   |                       | В | black  | Α  | 0-10V   | 277 | 277V      | 5'         |
|        |              |    |                         | 35 | 3500K      |   |                       | w | white  |    |         | U   | universal | 6'         |
|        |              |    |                         | 40 | 4000K      |   |                       |   |        |    |         |     |           | 7'         |
|        |              |    |                         |    |            |   |                       |   |        |    |         |     |           | 8'         |
|        |              |    |                         |    |            |   |                       |   |        |    |         |     |           | 9'         |
|        |              |    |                         |    |            |   |                       |   |        |    |         |     |           | 10'        |
| N, A   |              |    |                         |    |            |   |                       |   |        |    |         |     |           | 11'        |
|        |              |    |                         |    |            |   |                       |   |        |    |         |     |           | 12'        |
|        |              |    |                         |    |            |   |                       |   |        |    |         |     |           |            |