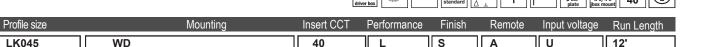

## example...

Family

LK

| Family | Profile size |    | Mounting                |    | Insert CCT |   | Performance           |   | Finish |    | Remote  |     | t voltage | Run Length |
|--------|--------------|----|-------------------------|----|------------|---|-----------------------|---|--------|----|---------|-----|-----------|------------|
| LK     |              |    |                         |    |            |   |                       |   |        | ļΓ |         |     |           |            |
| LK45   | 45mm (1.78") | WD | wall direct (downlight) | 27 | 2700K      | L | 1100 <sub>lm/ft</sub> | s | silver | N  | non-dim | 120 | 120V      | *4'        |
|        | ,            | WI | wall direct (uplight)   | 30 | 3000K      |   |                       | В | black  | Α  | 0-10V   | 277 | 277V      | 5'         |
|        |              |    |                         | 35 | 3500K      |   |                       | w | white  |    |         | U   | universal | 6'         |
|        |              |    |                         | 40 | 4000K      |   |                       |   |        |    |         |     |           | 7'         |
|        |              |    |                         |    |            |   |                       |   |        |    |         |     |           | 8'         |
|        |              |    |                         |    |            |   |                       |   |        |    |         |     |           | 9'         |
|        |              |    |                         |    |            |   |                       |   |        |    |         |     |           | 10'        |
| N, A   |              |    |                         |    |            |   |                       |   |        |    |         |     |           | 11'        |
|        |              |    |                         |    |            |   |                       |   |        |    |         |     |           | 12'        |
|        |              |    |                         |    |            |   |                       |   |        |    |         |     |           |            |

Notes: \*4' is the smallest length for all sizes \*13' is the longest length for all sizes