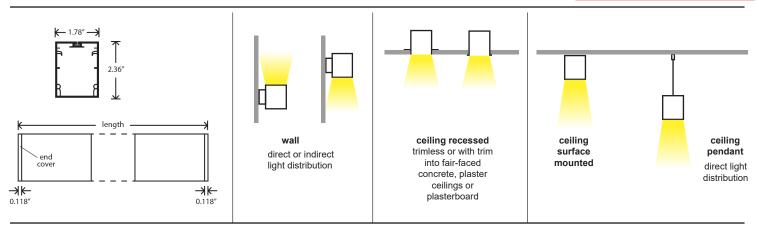

## **LK045 Recessed Ceiling**

Click here for LK070 Recessed Ceiling

RT

Profile size

LK045

date customer project quantity

LICHTKANAL is available in several variations. The diffuser is in form of different acrylic profiles for various lighting tasks. All Lichtkanal sizes are characterized by their continuously illuminated surface. Individual solutions, e.g. wall-ceiling or wall-edge solutions can be designed.

- · acrylic diffuser profile with snap-in technique
- · highest-quality aluminum profile
- · various suspension systems available as accessories

Click here for Cli LK045 Ceiling Surface Ceil

Click here for LK045 Ceiling Pendant Click here for LK045 Wall Surface