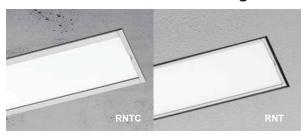

Click here for LK070 Ceiling Pendant

u

Click here for LK070 Wall Surface

12'

example...

Family

LK

| Profile size | Mounting                                        | Insert CCT                                                                                                                            |                                                                                                                                                                                            | Performance                                                                                                                                                    |                                                                                                                                                                                                | Finish                                                                                                                                                                                             |                                                                                                                                                                                                          | Remote                                                                                                                                                                                                 |                                                                                                                                                                                                                                                                                                              | t voltage                                                                                                                                                                                                                                                                                                                                                                                                                                                        | Run Length                                                                                                                                                                                                                                                                                                                                                                                                         |
|--------------|-------------------------------------------------|---------------------------------------------------------------------------------------------------------------------------------------|--------------------------------------------------------------------------------------------------------------------------------------------------------------------------------------------|----------------------------------------------------------------------------------------------------------------------------------------------------------------|------------------------------------------------------------------------------------------------------------------------------------------------------------------------------------------------|----------------------------------------------------------------------------------------------------------------------------------------------------------------------------------------------------|----------------------------------------------------------------------------------------------------------------------------------------------------------------------------------------------------------|--------------------------------------------------------------------------------------------------------------------------------------------------------------------------------------------------------|--------------------------------------------------------------------------------------------------------------------------------------------------------------------------------------------------------------------------------------------------------------------------------------------------------------|------------------------------------------------------------------------------------------------------------------------------------------------------------------------------------------------------------------------------------------------------------------------------------------------------------------------------------------------------------------------------------------------------------------------------------------------------------------|--------------------------------------------------------------------------------------------------------------------------------------------------------------------------------------------------------------------------------------------------------------------------------------------------------------------------------------------------------------------------------------------------------------------|
|              |                                                 |                                                                                                                                       |                                                                                                                                                                                            |                                                                                                                                                                |                                                                                                                                                                                                |                                                                                                                                                                                                    |                                                                                                                                                                                                          |                                                                                                                                                                                                        |                                                                                                                                                                                                                                                                                                              |                                                                                                                                                                                                                                                                                                                                                                                                                                                                  |                                                                                                                                                                                                                                                                                                                                                                                                                    |
| 45mm (1.78") | RT recess with trim - housing for drywall       | <b>27</b> 270                                                                                                                         | OK L                                                                                                                                                                                       | 1100 <sub>lm/ft</sub>                                                                                                                                          | s s                                                                                                                                                                                            | silver                                                                                                                                                                                             | N                                                                                                                                                                                                        | non-dim                                                                                                                                                                                                | 120                                                                                                                                                                                                                                                                                                          | 120V                                                                                                                                                                                                                                                                                                                                                                                                                                                             | *4'                                                                                                                                                                                                                                                                                                                                                                                                                |
| , ,          | RNT recess without trim - housing for drywall   | 30 300                                                                                                                                | 0K                                                                                                                                                                                         |                                                                                                                                                                | B                                                                                                                                                                                              | black                                                                                                                                                                                              | Α                                                                                                                                                                                                        | 0-10V                                                                                                                                                                                                  | 277                                                                                                                                                                                                                                                                                                          | 277V                                                                                                                                                                                                                                                                                                                                                                                                                                                             | 5'                                                                                                                                                                                                                                                                                                                                                                                                                 |
|              | RNC recess with trim - housing for concrete     | <b>35</b> 350                                                                                                                         | 0K                                                                                                                                                                                         |                                                                                                                                                                | w \                                                                                                                                                                                            | white                                                                                                                                                                                              |                                                                                                                                                                                                          |                                                                                                                                                                                                        | U                                                                                                                                                                                                                                                                                                            | universal                                                                                                                                                                                                                                                                                                                                                                                                                                                        | 6'                                                                                                                                                                                                                                                                                                                                                                                                                 |
|              | RNTC recess without trim - housing for concrete | <b>40</b> 400                                                                                                                         | 0K                                                                                                                                                                                         |                                                                                                                                                                |                                                                                                                                                                                                |                                                                                                                                                                                                    |                                                                                                                                                                                                          |                                                                                                                                                                                                        |                                                                                                                                                                                                                                                                                                              |                                                                                                                                                                                                                                                                                                                                                                                                                                                                  | 7'                                                                                                                                                                                                                                                                                                                                                                                                                 |
|              |                                                 |                                                                                                                                       |                                                                                                                                                                                            |                                                                                                                                                                |                                                                                                                                                                                                |                                                                                                                                                                                                    |                                                                                                                                                                                                          |                                                                                                                                                                                                        |                                                                                                                                                                                                                                                                                                              |                                                                                                                                                                                                                                                                                                                                                                                                                                                                  | 8'                                                                                                                                                                                                                                                                                                                                                                                                                 |
|              |                                                 |                                                                                                                                       |                                                                                                                                                                                            |                                                                                                                                                                |                                                                                                                                                                                                |                                                                                                                                                                                                    |                                                                                                                                                                                                          |                                                                                                                                                                                                        |                                                                                                                                                                                                                                                                                                              |                                                                                                                                                                                                                                                                                                                                                                                                                                                                  | 9'                                                                                                                                                                                                                                                                                                                                                                                                                 |
|              |                                                 |                                                                                                                                       |                                                                                                                                                                                            |                                                                                                                                                                |                                                                                                                                                                                                |                                                                                                                                                                                                    |                                                                                                                                                                                                          |                                                                                                                                                                                                        |                                                                                                                                                                                                                                                                                                              |                                                                                                                                                                                                                                                                                                                                                                                                                                                                  | 10'                                                                                                                                                                                                                                                                                                                                                                                                                |
|              |                                                 |                                                                                                                                       |                                                                                                                                                                                            |                                                                                                                                                                |                                                                                                                                                                                                |                                                                                                                                                                                                    |                                                                                                                                                                                                          |                                                                                                                                                                                                        |                                                                                                                                                                                                                                                                                                              |                                                                                                                                                                                                                                                                                                                                                                                                                                                                  | 11'                                                                                                                                                                                                                                                                                                                                                                                                                |
|              |                                                 |                                                                                                                                       |                                                                                                                                                                                            |                                                                                                                                                                |                                                                                                                                                                                                |                                                                                                                                                                                                    |                                                                                                                                                                                                          |                                                                                                                                                                                                        |                                                                                                                                                                                                                                                                                                              |                                                                                                                                                                                                                                                                                                                                                                                                                                                                  | 12'                                                                                                                                                                                                                                                                                                                                                                                                                |
|              |                                                 |                                                                                                                                       |                                                                                                                                                                                            |                                                                                                                                                                |                                                                                                                                                                                                |                                                                                                                                                                                                    |                                                                                                                                                                                                          |                                                                                                                                                                                                        |                                                                                                                                                                                                                                                                                                              |                                                                                                                                                                                                                                                                                                                                                                                                                                                                  |                                                                                                                                                                                                                                                                                                                                                                                                                    |
|              |                                                 | 45mm (1.78") RT recess with trim - housing for drywall recess with trim - housing for drywall recess with trim - housing for concrete | 45mm (1.78") RT recess with trim - housing for drywall recess without trim - housing for drywall recess without trim - housing for drywall recess with trim - housing for concrete 35 3500 | 45mm (1.78") RT recess with trim - housing for drywall recess without trim - housing for drywall 30 3000K RNC recess with trim - housing for concrete 35 3500K | 45mm (1.78") RT recess with trim - housing for drywall recess without trim - housing for drywall recess without trim - housing for drywall recess without trim - housing for concrete 35 3500K | 45mm (1.78") RT recess with trim - housing for drywall recess without trim - housing for drywall recess without trim - housing for concrete RNC recess with trim - housing for concrete 35 3500K W | 45mm (1.78") RT recess with trim - housing for drywall recess without trim - housing for drywall recess without trim - housing for concrete RNC recess with trim - housing for concrete 35 3500K W white | 45mm (1.78") RT recess with trim - housing for drywall recess without trim - housing for drywall recess without trim - housing for drywall recess without trim - housing for concrete 35 3500K W white | 45mm (1.78") RT recess with trim - housing for drywall recess with trim - housing for drywall recess with trim - housing for concrete 35 3500K RNC RNC recess with trim - housing for concrete 36 3500K W white RNC recess with trim - housing for concrete 37 3500K RNC | 45mm (1.78") RT recess with trim - housing for drywall recess without trim - housing for drywall recess with trim - housing for concrete RNC RNC recess with trim - housing for concrete RNC RNC recess with trim - housing for concrete RNC | 45mm (1.78") RT recess with trim - housing for drywall recess with trim - housing for drywall recess with trim - housing for concrete 35 3500K RNC recess with trim - housing for concrete 36 3500K RNC recess with trim - housing for concrete 37 2700K RNC RNC recess with trim - housing for concrete 38 3500K RNC RNC recess with trim - housing for concrete 39 3500K RNC |