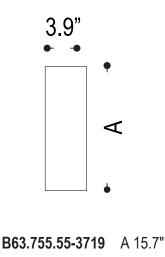

|  | IP<br>20 |  |
|--|----------|--|
|--|----------|--|

| Family | Option / Wattage / Description / Lumens |            |              |                  |    | color temp | l  | <sup>D</sup> Rating | Inp        | ut voltage               |
|--------|-----------------------------------------|------------|--------------|------------------|----|------------|----|---------------------|------------|--------------------------|
| SDS    |                                         |            |              |                  |    |            |    |                     |            |                          |
|        | B63.755.55-3719<br>B63.754.55-3718      | 15W<br>10W | wall<br>wall | 1800lm<br>1300lm | 30 | 3000K      | 20 | IP20                | 120<br>277 | 120V input<br>277V input |