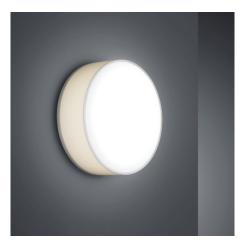

## SHALLOW DRUM SERIES Wall Surface

B63.754.55-3718 A 11.8"

Slender and sleek, this fixture series offers versatile use as *WALL SURFACE*, pendant or ceiling mount.

Multiple sizes with opal acrylic finish with LED warm white.