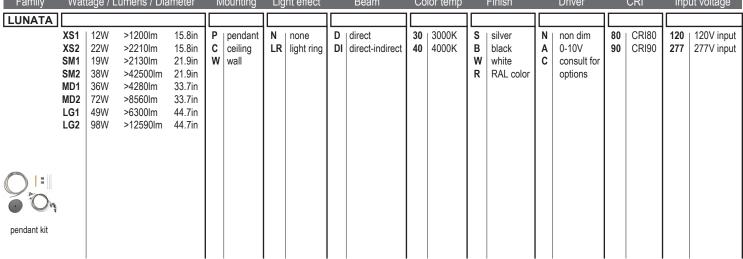

|   | N | A | ΓΑ | Luminoiro |
|---|---|---|----|-----------|
| - |   |   |    | Luminaire |

| late     |  |
|----------|--|
| ustomer  |  |
| roject   |  |
| quantity |  |
|          |  |

Uniquely versatile for innovative lighting concepts. Sophisticated design with a clear, flat, geometric language of form - these fixtures have been conceived for representative rooms, communicative meeting areas and reception areas of office buildings and hotels. Apart from the direct or indirect light from behind the luminaire, the light effect ring enables you to implement fascinating effects. In an arrangement slightly offset from the ceiling, Lunata conveys an airy and floating spatial impression.