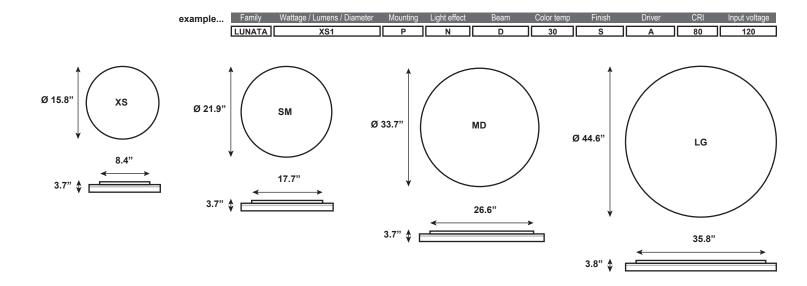

|   | N | A | ΓΑ | Luminoiro |
|---|---|---|----|-----------|
| - |   |   |    | Luminaire |

| late     |  |
|----------|--|
| ustomer  |  |
| roject   |  |
| quantity |  |
|          |  |

Uniquely versatile for innovative lighting concepts. Sophisticated design with a clear, flat, geometric language of form - these fixtures have been conceived for representative rooms, communicative meeting areas and reception areas of office buildings and hotels. Apart from the direct or indirect light from behind the luminaire, the light effect ring enables you to implement fascinating effects. In an arrangement slightly offset from the ceiling, Lunata conveys an airy and floating spatial impression.