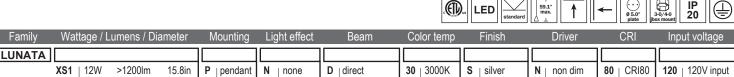

|   | N | A | ΓΑ | Luminoiro |
|---|---|---|----|-----------|
| - |   |   |    | Luminaire |

| late     |  |
|----------|--|
| ustomer  |  |
| roject   |  |
| quantity |  |
|          |  |

Uniquely versatile for innovative lighting concepts. Sophisticated design with a clear, flat, geometric language of form - these fixtures have been conceived for representative rooms, communicative meeting areas and reception areas of office buildings and hotels. Apart from the direct or indirect light from behind the luminaire, the light effect ring enables you to implement fascinating effects. In an arrangement slightly offset from the ceiling, Lunata conveys an airy and floating spatial impression.