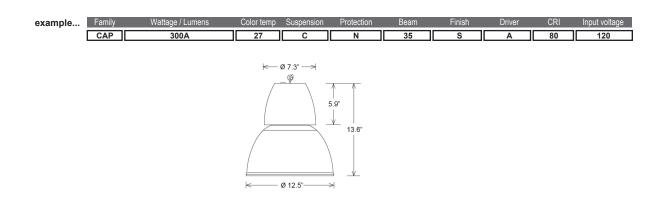

| Family Wattage / Lumens                 | Color temp                       | Suspension             | Protection                   | Beam                       | Finish   | Driver                   | CRI        | Input voltage                        |
|-----------------------------------------|----------------------------------|------------------------|------------------------------|----------------------------|----------|--------------------------|------------|--------------------------------------|
| САР                                     |                                  |                        |                              |                            | ]        |                          |            |                                      |
| 300A 27W >2820Im   300B 36W >3540Im   c | 27 2700K<br>30 3000K<br>40 4000K | C chain<br>W wire rope | N   none<br>S   safety glass | 35   35 deg<br>55   55 deg | S silver | N   non dim<br>A   0-10V | 80   CRI80 | 120   120V input<br>277   277V input |
| w                                       |                                  |                        |                              |                            |          |                          |            |                                      |
| S                                       |                                  |                        |                              |                            |          |                          |            |                                      |