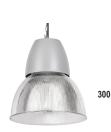

Pendant Luminaire

## date \_\_\_\_\_\_ customer \_\_\_\_\_\_ project \_\_\_\_\_\_ quantity \_\_\_\_\_

LED pendant luminaire for presentation of goods and general lighting, outstanding ease of maintenance, no UV and thermal emissions, thermal management with passive cooling, prismatic acrylic glass reflector with bayonet catch, conical technique unit made from polycarbonate, inner specular reflector made from high-quality aluminum 99.98%, optional: safety glass with retaining ring for inner reflector, luminaire fitted with anchor hook, suspension to be ordered separately, luminaire ready-to-connect with ceiling box, LED converter integrated.